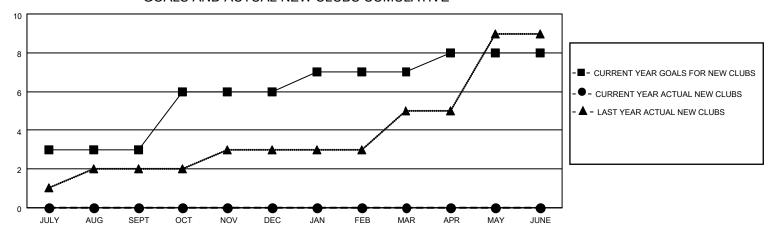

## GOALS AND ACTUAL NEW CLUBS CUMULATIVE

## MONTHLY MEMBERSHIP PROGRESS REPORT

LOCATION REP OF BANGLADESH

District 315B4

Results as of: 7/31/2022

| Clubs                 |               |           |               | Members               |                        |                         |                                                    |
|-----------------------|---------------|-----------|---------------|-----------------------|------------------------|-------------------------|----------------------------------------------------|
| RESULTS FOR 2022-2023 |               |           |               | RESULTS FOR 2022-2023 |                        |                         |                                                    |
| QUARTER               | NEW CLUB GOAL | NEW CLUBS | DROPPED CLUBS | QUARTER MEMI          | BER GROWTH NET<br>GOAL | MEMBER GROWTH<br>ACTUAL | DROPPED<br>MEMBERS ACTUAL<br>(including transfers) |
| JULY/AUG/SEPT         | 3             | 0         | 0             | JULY/AUG/SEPT         | 10                     | 76                      | 11                                                 |
| OCT/NOV/DEC           | 3             | 0         | 0             | OCT/NOV/DEC           | 10                     | 0                       | 0                                                  |
| JAN/FEB/MAR           | 1             | 0         | 0             | JAN/FEB/MAR           | 10                     | 0                       | 0                                                  |
| APR/MAY/JUNE          | 1             | 0         | 0             | APR/MAY/JUNE          | 10                     | 0                       | 0                                                  |