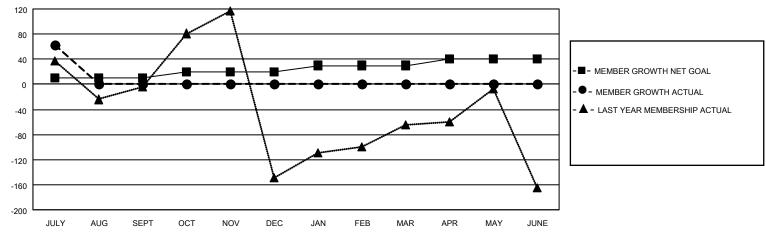

## GOALS AND ACTUAL MEMBERS CUMULATIVE

| DROPPED CLUBS: 0 |    | 20 CLUBS OF 82 ADDED 1 OR<br>MORE NEW MEMBERS | GENDER DISTRIBUTION             |                                |  |
|------------------|----|-----------------------------------------------|---------------------------------|--------------------------------|--|
|                  |    | NORE NEW WEINBERS                             | MALE<br>FEMALE                  | 2,045 (80.13%)<br>507 (19.87%) |  |
| DROPPED MEMBERS  |    |                                               | NON BINARY PREFER NOT TO ANSWER | 0 (0.00%)<br>0 (0.00%)         |  |
| DECEASED         | 1  |                                               | THE EKINOT TO ANOWER            | 0 (0.0070)                     |  |
| CLUB CANCELLED   | 0  | CLICK HERE FOR CUMULATIVE                     | TOTAL FAMILY UNIT MEMBERS       | 981                            |  |
| OTHER            | 10 | MEMBERSHIP DATA                               |                                 |                                |  |
| TOTAL            | 11 |                                               | FAMILY MEMBERS PAYING HAI       | F DUES 646                     |  |

## MONTHLY MEMBERSHIP PROGRESS REPORT

LOCATION REP OF BANGLADESH

District 315B4

Results as of: 7/31/2022

| Clubs                 |               |           |               | Members               |                        |                         |                                                    |
|-----------------------|---------------|-----------|---------------|-----------------------|------------------------|-------------------------|----------------------------------------------------|
| RESULTS FOR 2022-2023 |               |           |               | RESULTS FOR 2022-2023 |                        |                         |                                                    |
| QUARTER               | NEW CLUB GOAL | NEW CLUBS | DROPPED CLUBS | QUARTER MEMI          | BER GROWTH NET<br>GOAL | MEMBER GROWTH<br>ACTUAL | DROPPED<br>MEMBERS ACTUAL<br>(including transfers) |
| JULY/AUG/SEPT         | 3             | 0         | 0             | JULY/AUG/SEPT         | 10                     | 76                      | 11                                                 |
| OCT/NOV/DEC           | 3             | 0         | 0             | OCT/NOV/DEC           | 10                     | 0                       | 0                                                  |
| JAN/FEB/MAR           | 1             | 0         | 0             | JAN/FEB/MAR           | 10                     | 0                       | 0                                                  |
| APR/MAY/JUNE          | 1             | 0         | 0             | APR/MAY/JUNE          | 10                     | 0                       | 0                                                  |